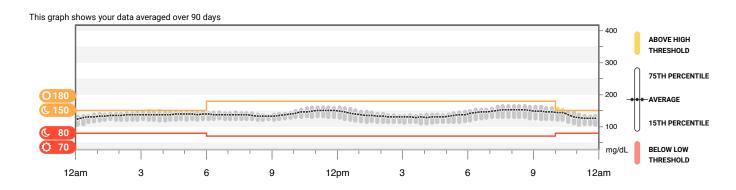

### Glucose

Average Glucose

Time in Range

Sensor Usage

138

mg/dL

12% High

12% High

100%

87% In Range

11% Very Low

11% Very Low

Standard Deviation

**26** mg/dL

6.6%

Target Range:

Day (6:00 AM - 10:00 PM): 70-180 mg/dL Night (10:00 PM - 6:00 AM): 80-150 mg/dL Avg. calibrations per day

0.0