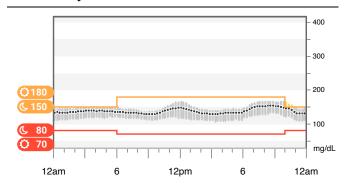

#### Target Range:

Day (6:00 AM - 10:00 PM): 70-180 mg/dL Night (10:00 PM - 6:00 AM): 80-150 mg/dL

#### Sensor Usage

Days with CGM data 100% 90/90 Avg. calibrations per day 0.0