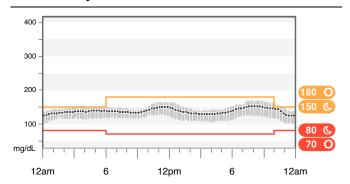

#### Target Range:

Day (6:00 AM - 10:00 PM): 70-180 mg/dL Night (10:00 PM - 6:00 AM): 80-150 mg/dL

### Sensor Usage

Days with CGM data 100% 90/90 Avg. calibrations per day 0.0