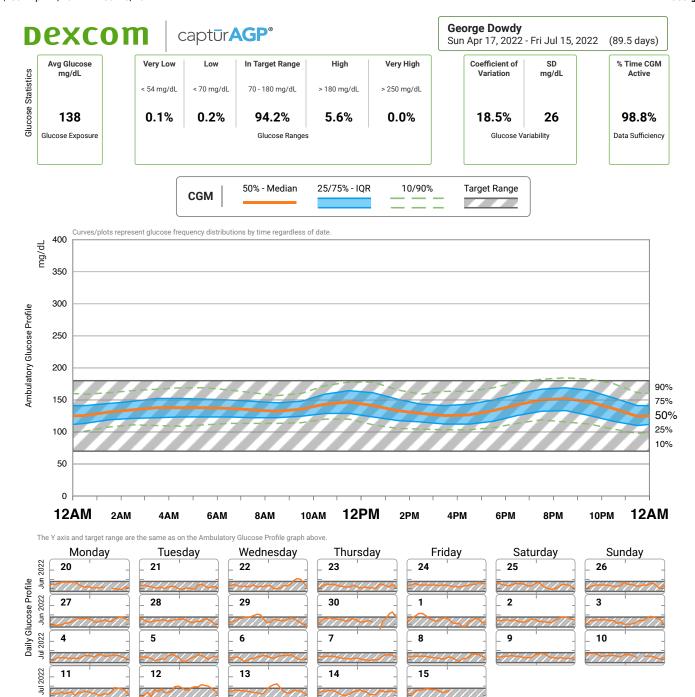

## **Overview**

**90 days** | Sun Apr 17, 2022 - Fri Jul 15, 2022

## $90 \; Days \; \; \text{Sun Apr 17, 2022 - Fri Jul 15, 2022}$

#### Average Glucose

138 mg/dL

Standard Deviation

**26** mg/dL

GMI

6.6%

#### Time in Range

#### Target Range:

Day (6:00 AM - 10:00 PM): 70-180 mg/dL Night (10:00 PM - 6:00 AM): 80-150 mg/dL

#### Sensor Usage

Days with CGM data 100% 90/90 Avg. calibrations per day 0.0