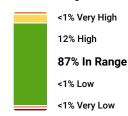

### Glucose

Average Glucose

Time in Range

Sensor Usage

138

mg/dL

12% High

12% High

100%

87% In Range

11% Very Low

11% Very Low

Standard Deviation

**26** mg/dL

6.6%

Target Range: