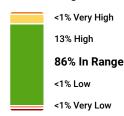

### Glucose

Average Glucose

Time in Range

Sensor Usage

138

mg/dL

12% High

12% High

100%

87% In Range

11% Very Low

11% Very Low

Standard Deviation

**26** mg/dL

6.6%

Target Range: